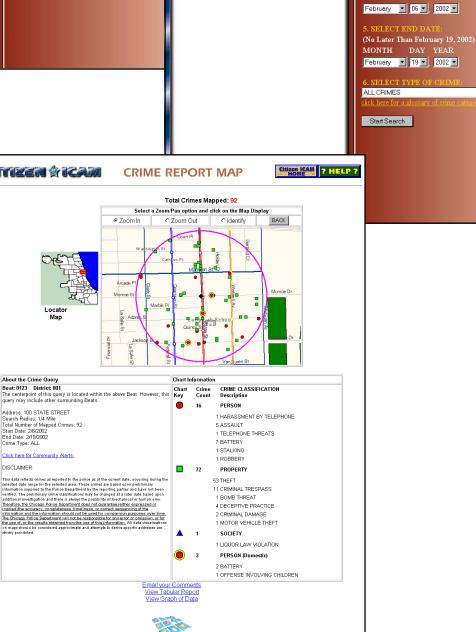

Citizen 🏟 Icam

About the Crime Query

End Date: 2/19/2002 Crime Type: ALL

Address: 100 STATE STREET Search Radius: 1/4 Mile Total Number of Mapped Crimes: 92 Start Date: 2/6/2002

Click here for Community Alerts.

€ Zoom In

Arcade P

Copyright © 2000, Chicago Police Department

Appendix 2. The Chicago Police Department "Citizen ICAM," published on the city's office Web site, allows the public to query the department's database of reported crime. The reporting format is neighborhood based, allowing users to search by address or school name, for example, to see crime statistics for a local area.