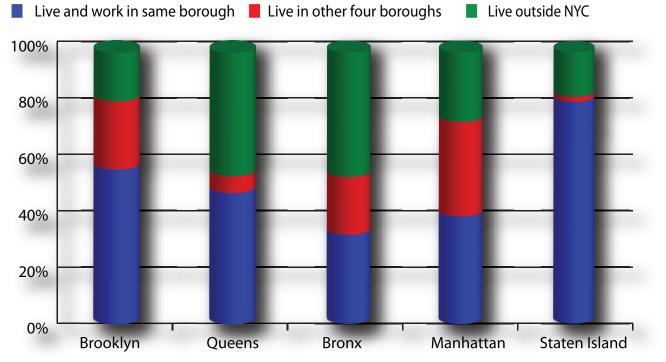

## **Principals**

• 66% of the 1,570 principals live within the five boroughs

Live and work in same borough Live in other four boroughs

- Principals in the Bronx and Queens are the most likely to live outside the five boroughs
- 69% of Staten Island principals live in the same borough as they work, as do 45% of Brooklyn principals

| Principal     |          |        |       |           |               |
|---------------|----------|--------|-------|-----------|---------------|
| Residence     | Brooklyn | Queens | Bronx | Manhattan | Staten Island |
| Outside NYC   | 105      | 130    | 196   | 93        | 16            |
| Brooklyn      | 219      | 28     | 16    | 54        | 5             |
| Queens        | 86       | 150    | 24    | 29        | -             |
| Manhattan     | 15       | 14     | 47    | 99        | -             |
| Bronx         | 5        | 7      | 89    | 28        | 1             |
| Staten Island | 57       | 1      | 1     | 7         | 48            |
| Total         | 487      | 330    | 373   | 310       | 70            |