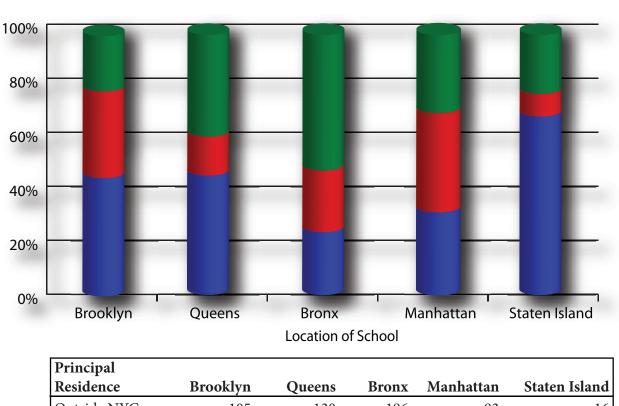

## **Teachers**

- 67% of the 70,328 teachers live within the five boroughs
- Teachers in Queens and the Bronx are the most likely to live outside the five boroughs
- 81% of Staten Island teachers live in the same borough as they work, as do 57% of Brooklyn teachers

Location of School

| Teacher Residence | Brooklyn | Queens | Bronx  | Manhattan | Staten Island |
|-------------------|----------|--------|--------|-----------|---------------|
| Outside NYC       | 3,746    | 8,350  | 7,253  | 2,909     | 687           |
| Brooklyn          | 11,942   | 633    | 447    | 1,570     | 66            |
| Queens            | 2,659    | 8,771  | 902    | 1,286     | 7             |
| Manhattan         | 760      | 357    | 1,969  | 4,435     | 8             |
| Bronx             | 114      | 88     | 5,160  | 878       | 1             |
| Staten Island     | 1,716    | 53     | 35     | 151       | 3,375         |
| Total             | 20,937   | 18,252 | 15,766 | 11,229    | 4,144         |