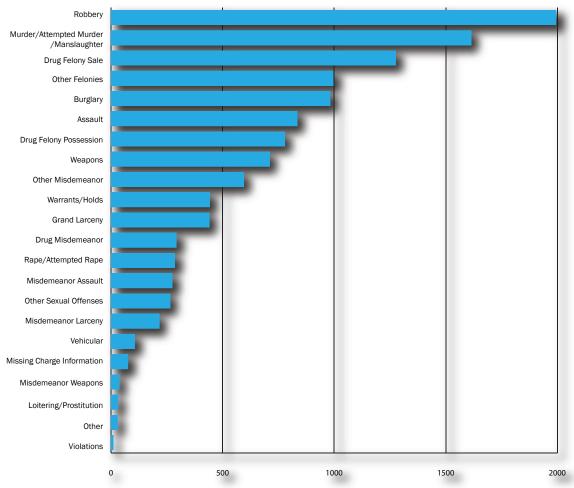

## New York City Average Daily Jail Population by Top Arrest Charge

SOURCE: Department of Correction

NOTE: All data for fiscal year 2012. Cost per inmate includes all operating expenses, including salaries and benefits for staff as well as debt service for jail construction and major repairs. Pie chart totals may not sum to 100% due to rounding.