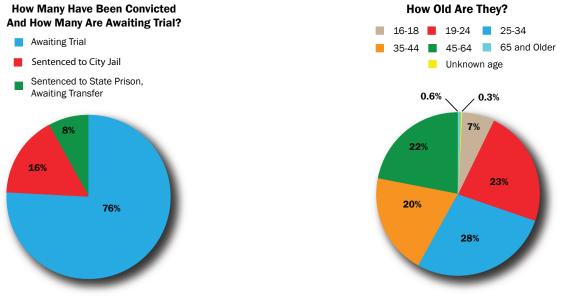

## NYC's Jail Population: Who's There and Why?

## On an average day in fiscal year 2012,

- 12,287 inmates in city jails
- 93 percent are male

57 percent are black, 33 percent Hispanic, 7 percent white, 1 percent Asian, and the rest other or unknown

The average annual cost per inmate in 2012 was \$167,731

## New York City Average Daily Jail Population by Top Arrest Charge

SOURCE: Department of Correction

NOTE: All data for fiscal year 2012. Cost per inmate includes all operating expenses, including salaries and benefits for staff as well as debt service for jail construction and major repairs. Pie chart totals may not sum to 100% due to rounding.